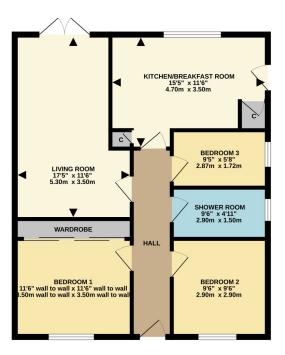

GROUND FLOOR 734 sq.ft. (68.2 sq.m.) approx.

David Muir Estate Agents 2 Church Street, Dumbarton, G82 1QL

**Trightmove** 

Tel 01389 734366 Fax 01389 742476

Zoopla.co.uk

tracy@davidmuirestates.co.uk